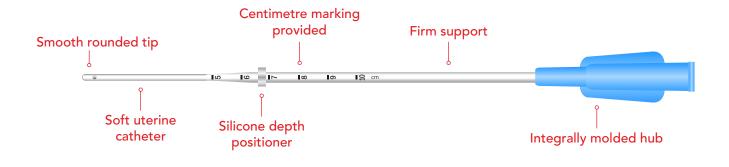

## **INSEMINA** Intra Uterine Insemination Catheter

The INSEMINA Intra Uterine Insemination Catheter (Open Tip & Close Tip) is intended for the introduction of washed spermatozoa into the uterine cavity.

- A soft uterine catheter with firm support
- Integrally molded hub
- Silicone depth positioner for precise placement
- Open tip as well as closed tip (with two lateral holes) catheters available

| Order No.                | Description                                                                 | Qty. / Box |
|--------------------------|-----------------------------------------------------------------------------|------------|
| I-IUI                    | INSEMINA Intra Uterine Insemination Catheter                                | 25         |
| I-IUI-O                  | INSEMINA Intra Uterine Insemination Catheter (Open Tip)                     | 25         |
| *All products may not be | available in all countries. Please contact our sales department for details |            |