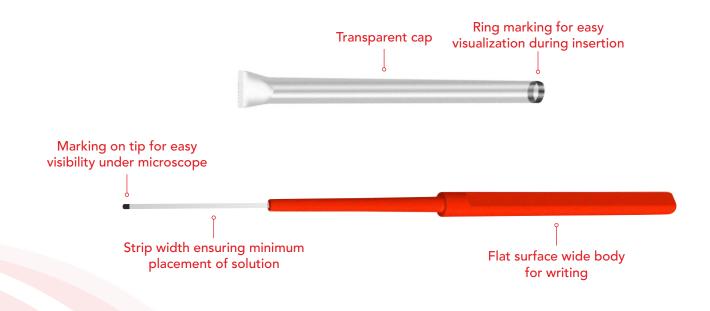

## SURESTRIP Vitrification Straws (Open System Vitrification)

The SURESTRIP Vitrification Straw is a cryopreservation storage device. It is used in the vitrification procedure to contain and maintain oocytes and embryos.

- High survival and development rates
- Secure coupling
- Marking on tip extreme for easy visibility under the microscope
- Adequate flat surface for writing
- Tip width ensuring placement of minimum solution
- 1 cell MEA  $\ge$  80% expand blastocysts within 96h
- Endotoxin LAL tested
- Sterility: SAL 10 $^{\circ}$  Gamma sterilized
- Vitrification of oocytes and embryos in all stages of development
- Available in 5 colours