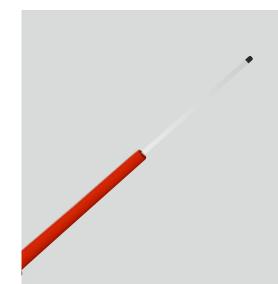

## SURESTRIP Vitrification Straws (Open System Vitrification)

The SURESTRIP Vitrification Straw is a cryopreservation storage device. It is used in the vitrification procedure to contain and maintain oocytes and embryos.

- High survival and development rates
- Secure coupling
- Marking on tip extreme for easy visibility under the microscope
- Adequate flat surface for writing
- Tip width ensuring placement of minimum solution
- 1 cell MEA  $\ge$  80% expand blastocysts within 96h
- Endotoxin LAL tested
- Sterility: SAL 10 $^{\circ}$  Gamma sterilized
- Vitrification of oocytes and embryos in all stages of development
- Available in 5 colours