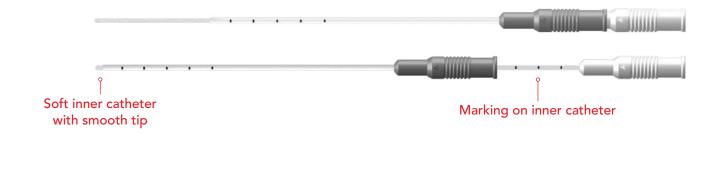

## EMBRYO TRANS Embryo Transfer Catheter

The EMBRYO TRANS Embryo Transfer Catheter is used to introduce in-vitro fertilized (IVF) embryos into the uterine cavity.

- A soft inner catheter with smooth tip
- Marking on inner catheter and outer sheath
- Shapeable outer sheath
- Stylet for outer sheath available separately

## ECHO TRANS Embryo Transfer Catheter

The ECHO TRANS Embryo Transfer Catheter is used to introduce in-vitro fertilized (IVF) embryos into the uterine cavity.

- Echogenic inner catheter facilities enhanced visibility under ultrasound
- A soft inner catheter with a smooth tip
- Marking on inner catheter and outer sheath
- Shapeable outer sheath
- Stylet for outer sheath available separately

## TWINKLE EMBRYO TRANS Embryo Transfer Catheter

The TWINKLE EMBRYO TRANS Embryo Transfer Catheter is used to introduce in-vitro fertilized (IVF) embryos into the uterine cavity.

- A soft inner catheter with fused echogenic band
- Marking on inner catheter and outer sheath
- Shapeable outer sheath
- Stylet for outer sheath available separately