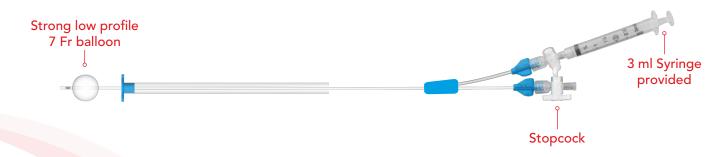

#### HYSTERO CATH Hysterosalpingography Catheter

The HYSTERO CATH Hysterosalpingography Catheter is used for injection of contrast media into the uterine cavity and fallopian tube(s) to evaluate the patency of the fallopian tubes.

- Strong low profile 7 Fr balloon
- Closed tip with side hole and open tip HSG catheter available
- Stopcock designed for locking the balloon channel and regulating the flow of contrast media.
- Stylet provided for added rigidity during the introduction
- 3 ml syringe included

| Description                                                | Qty. / Box                                  |
|------------------------------------------------------------|---------------------------------------------|
| HYSTERO CATH Hysterosalpingography Catheter                | 5                                           |
| HYSTERO CATH Hysterosalpingography Catheter Open Taper Tip | 5                                           |
|                                                            | HYSTERO CATH Hysterosalpingography Catheter |