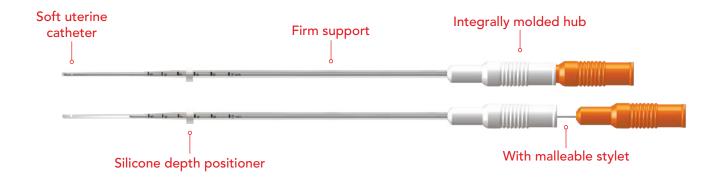

#### **TRACKABLE** Intra Uterine Insemination Catheter with Malleable Stylet

The TRACKABLE Intra Uterine Insemination Catheter with Malleable Stylet (Open Tip & Close Tip) is intended for the introduction of washed spermatozoa into the uterine cavity.

- A soft uterine catheter with firm support
- Integrally molded hub
- Silicone depth positioner for precise placement
- Malleable stylet to aid catheter insertion
- Open tip as well as closed tip (with two lateral holes) catheters available