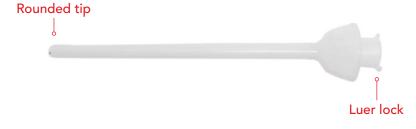

## **STUMPY** Intra Uterine Insemination Cannula

The STUMPY Intra Uterine Insemination Cannula is intended for the introduction of washed spermatozoa into the uterine cavity.

- Rounded tip
- Luer lock
- Flexible cannula
- Small size catheter