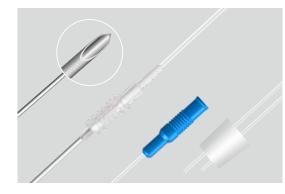

## ACE Single Lumen Ovum Pickup Needle

The ACE Single Lumen Ovum Pickup Needle is used for laparoscopic or ultrasound-guided transvaginal retrieval of oocytes from ovarian follicles.

- Highly echogenic tip
- Silicone bung for a tight fit
- Non-coring needle
- With Luer lock connector
- Ergonomic handle
- 100 cm aspiration line

| Order No.                       | Description                                                            | Needle<br>Length (cm) | Needle<br>Gauge | Qty. / Box |
|---------------------------------|------------------------------------------------------------------------|-----------------------|-----------------|------------|
| A-OVM-SL16/35                   | ACE Single Lumen Ovum Pickup Needle                                    | 35                    | 16              | 10         |
| A-OVM-SL17/35                   | ACE Single Lumen Ovum Pickup Needle                                    | 35                    | 17              | 10         |
| A-OVM-SL18/35                   | ACE Single Lumen Ovum Pickup Needle                                    | 35                    | 18              | 10         |
| *All products may not be availa | able in all countries. Please contact our sales department for details |                       |                 |            |