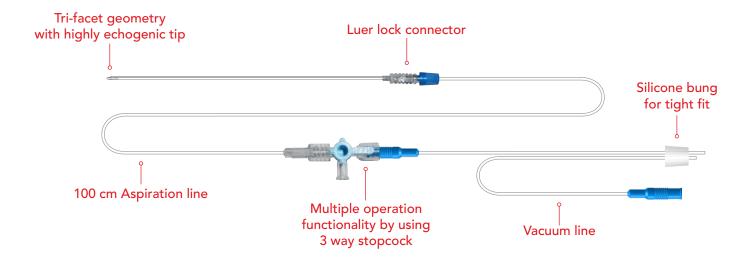

## ACE Single Lumen Ovum Pickup Needle

The ACE Single Lumen Ovum Pickup Needle is used for laparoscopic or ultrasound-guided transvaginal retrieval of oocytes from ovarian follicles.

- Highly echogenic tip
- Silicone bung for a tight fit
- Non-coring needle
- With Luer lock connector
- Ergonomic handle
- 100 cm aspiration line

- Highly echogenic tip
- Silicone bung for a tight fit
- Non-coring needle
- With Luer lock connector
- Ergonomic handle
- 100 cm aspiration line
- Alternate aspiration and flushing made possible through a single channel
- Multiple operation functionality by using stopcock valve