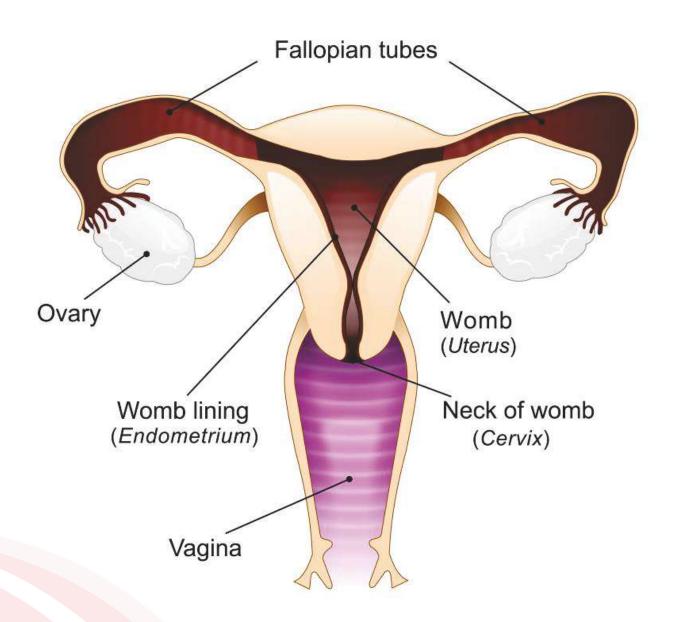

-|--------|------------|
| Order No. | SUH-W | SUH-R | SUH-G | SUH-B | SUH-Y  | 10         |
|           |       |       |       |       |        |            |



#### **allwin**<sup>®</sup> Medical Devices

## **ASPI** Aspiration Needle



The ASPI Aspiration Needle is used for laparoscopic or ultrasound-guided transvaginal aspiration.

- Bevel tip
- Centimetre marking provided for precise placement
- Transparent luer lock connector



| Order No.  | Description            | Size cm | Gauge | Qty. / Box |
|------------|------------------------|---------|-------|------------|
| ASPI 18/30 | ASPI Aspiration Needle | 30      | 18    | 10         |
| ASPI 22/30 | ASPI Aspiration Needle | 30      | 22    | 10         |
| ***        |                        |         |       |            |





## Female Reproductive System

## **Balance** Medical Devices

#### **US Sales**

sales.usa@allwinmedical.com
► +1 714-572-1709

#### **India Sales**

sales.india@allwinmedical.com
► +91 99870-84563

## Worldwide Sales (Excluding India/US)

≤ sales@allwinmedical.com

**\$** +91 95949-81581