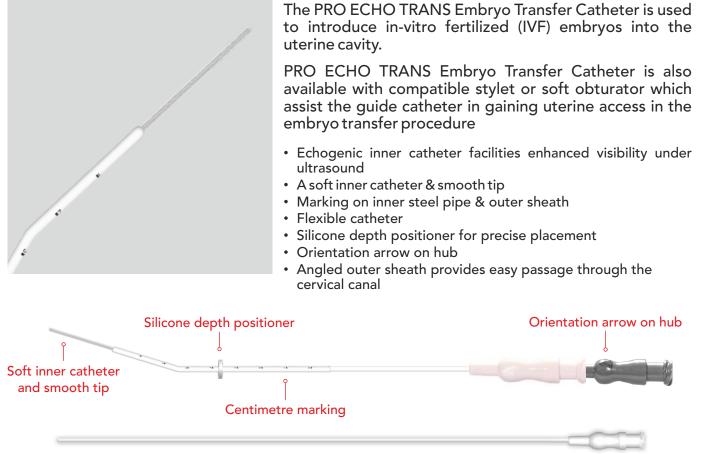

## **PRO ECHO TRANS** Embryo Transfer Catheter

Soft Obturator for Pro Embryo Trans / Pro Echo Trans / Twinkle Pro Embryo Trans Catheter

#### Stylet for Pro Embryo Trans / Pro Echo Trans / Twinkle Pro Embryo Trans Catheter

| Order No.   | Description                                                                              | Qty. / Box |
|-------------|------------------------------------------------------------------------------------------|------------|
| PET-ETC     | PRO ECHO TRANS Embryo Transfer Catheter                                                  | 10         |
| PET-ETC-SB  | PRO ECHO TRANS Embryo Transfer Catheter with Soft Obturator                              | 10         |
| PET-ETC-STY | PRO ECHO TRANS Embryo Transfer Catheter with Stylet                                      | 10         |
| SB-PE       | Soft Obturator for Pro Embryo Trans / Pro Echo Trans / Twinkle Pro Embryo Trans Catheter | 10         |
| STY-PE      | Stylet for Pro Embryo Trans / Pro Echo Trans / Twinkle Pro Embryo Trans Catheter         | 10         |