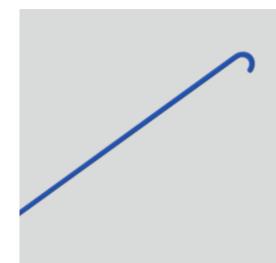

## **SUREHOOK** Vitrification Straws

The SUREHOOK Vitrification Straw is a cryopreservation storage device. It is used in the vitrification procedure to contain and maintain oocytes and embryos.

- Hook shaped tip design
- Secure coupling
- Adequate flat surface for writing
- Hook width ensuring placement of minimum solution
- Flexible tip
- 1 cell  $\dot{MEA} \ge 80\%$  expand blastocysts within 96h
- Endotoxin LAL tested
- Sterility: SAL 10<sup>-6</sup> Gamma sterilized
- Vitrification of oocytes and embryos
- Available in 5 colours

| Colour    | White | Red   | Green | Blue  | Yellow | Qty. / Box |
|-----------|-------|-------|-------|-------|--------|------------|
| Order No. | SUH-W | SUH-R | SUH-G | SUH-B | SUH-Y  | 10         |
|           |       |       |       |       |        |            |