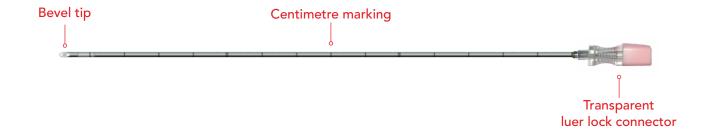

## **ASPI** Aspiration Needle

The ASPI Aspiration Needle is used for laparoscopic or ultrasound-guided transvaginal aspiration.

- Bevel tip
- Centimetre marking provided for precise placement
- Transparent luer lock connector

| Order No.  | Description            | Size cm | Gauge | Qty. / Box |
|------------|------------------------|---------|-------|------------|
| ASPI 18/30 | ASPI Aspiration Needle | 30      | 18    | 10         |
| ASPI 22/30 | ASPI Aspiration Needle | 30      | 22    | 10         |
| ***        |                        |         |       |            |