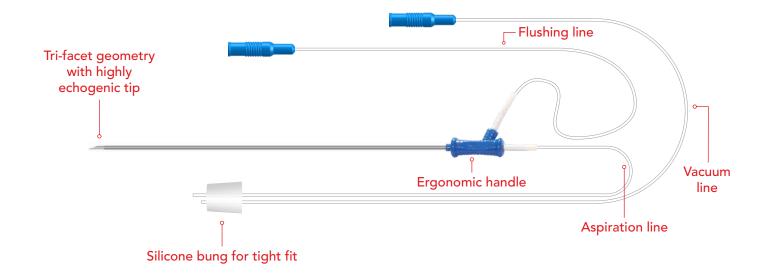

## ACE Single Lumen Ovum Pickup Needle

The ACE Single Lumen Ovum Pickup Needle is used for laparoscopic or ultrasound-guided transvaginal retrieval of oocytes from ovarian follicles.

- Highly echogenic tip
- Silicone bung for a tight fit
- Non-coring needle
- With Luer lock connector
- Ergonomic handle
- 100 cm aspiration line

## ACE-FL Single Lumen Ovum Pickup Needle with Flushing Line

The ACE-FL Single Lumen Ovum Pickup Needle with Flushing Line is used for laparoscopic or ultrasoundguided transvaginal retrieval of oocytes from ovarian follicles.

- Highly echogenic tip
- Silicone bung for a tight fit
- Non-coring needle
- With Luer lock connector
- Ergonomic handle
- 100 cm aspiration line
- Alternate aspiration and flushing made possible through a single channel
- Multiple operation functionality by using stopcock valve