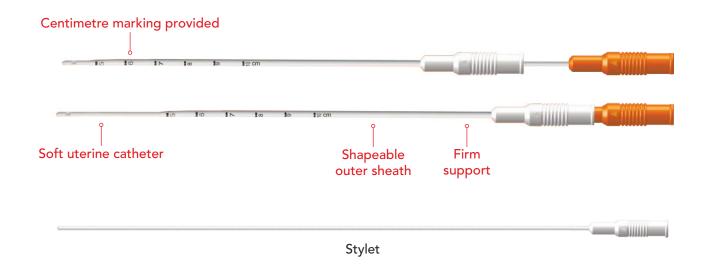

## EMBRYO TRANS Embryo Transfer Catheter

The EMBRYO TRANS Embryo Transfer Catheter is used to introduce in-vitro fertilized (IVF) embryos into the uterine cavity.

- A soft inner catheter with smooth tip
- Marking on inner catheter and outer sheath
- Shapeable outer sheath
- Stylet for outer sheath available separately

## ECHO TRANS Embryo Transfer Catheter

The ECHO TRANS Embryo Transfer Catheter is used to introduce in-vitro fertilized (IVF) embryos into the uterine cavity.

- Echogenic inner catheter facilities enhanced visibility under ultrasound
- A soft inner catheter with a smooth tip
- Marking on inner catheter and outer sheath
- Shapeable outer sheath
- Stylet for outer sheath available separately

## TWINKLE EMBRYO TRANS Embryo Transfer Catheter

The TWINKLE EMBRYO TRANS Embryo Transfer Catheter is used to introduce in-vitro fertilized (IVF) embryos into the uterine cavity.

- A soft inner catheter with fused echogenic band
- Marking on inner catheter and outer sheath
- Shapeable outer sheath
- Stylet for outer sheath available separately