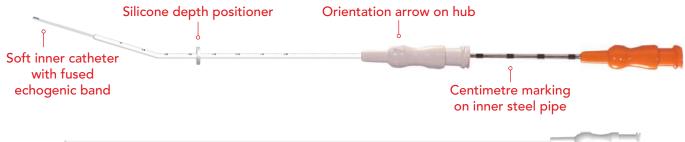

## TWINKLE EMBRYO TRANS Embryo Transfer Catheter

The TWINKLE EMBRYO TRANS Embryo Transfer Catheter is used to introduce in-vitro fertilized (IVF) embryos into the uterine cavity.

- A soft inner catheter with fused echogenic band
- Marking on inner catheter and outer sheath
- Shapeable outer sheath
- Stylet for outer sheath available separately

Stylet for Embryo Trans / Echo Trans / Twinkle Embryo Trans Catheter

| Order No.            | Description                                                                            | Catheter<br>Length | Qty. /<br>Box |
|----------------------|----------------------------------------------------------------------------------------|--------------------|---------------|
| TEB-ETC23            | TWINKLE EMBRYO TRANS Embryo Transfer Catheter                                          | 23                 | 10            |
| TEB-ETC18            | TWINKLE EMBRYO TRANS Embryo Transfer Catheter                                          | 18                 | 10            |
| STY23                | Stylet for Embryo Trans / Echo Trans / Twinkle Embryo Trans Catheter                   | 23                 | 10            |
| STY18                | Stylet for Embryo Trans / Echo Trans / Twinkle Embryo Trans Catheter                   | 18                 | 10            |
| STY23-OS             | Stylet with outer sheath for Embryo Trans / Echo Trans / Twinkle Embryo Trans Catheter | 23                 | 10            |
| STY18-OS             | Stylet with outer sheath for Embryo Trans / Echo Trans / Twinkle Embryo Trans Catheter | 18                 | 10            |
| *All products may no | ot be available in all countries. Please contact our sales department for details.     |                    |               |