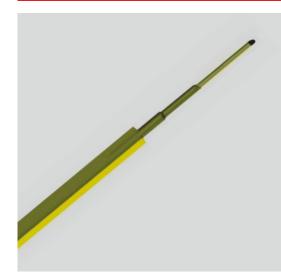

### **SURELOCK** Vitrification Straws

The SURELOCK Vitrification Straw is a cryopreservation storage device. It is used in the vitrification procedure to contain and maintain oocytes and embryos.

- Concave tip for exact and secure placement of specimen under microscope
- Secure air tight coupling
- Semi-transparent body and cap
- The arrow on top surface ensuring orientation during use
- Easy visibility under microscope
- 1 cell MEA  $\geq$  80% expand blastocysts within 96h
- Endotoxin LAL tested
- + Sterility: SAL 10 $^{\circ}$  Gamma sterilized
- Vitrification of 1-cell stage of embryos
- Available in 5 colours