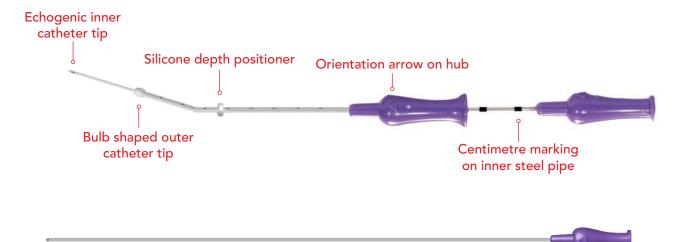

## BULB TRANS ULTRA Embryo Transfer Catheter - Bulb Tip

The BULB TRANS ULTRA Embryo Transfer Catheter - Bulb Tip is used to introduce in-vitro fertilized (IVF) embryos into the uterine cavity.

- Firm outer sheath
- A supported soft inner catheter with a smooth tip
- Marking on inner steel pipe and outer sheath
- Bulb shaped tip of the outer sheath
- Silicone depth positioner for precise placement
- The bulb-shaped angled outer sheath eases passage through the cervix

#### Stylet for BULB TRANS Embryo Transfer Catheter-Bulb Tip

| Description                                                                       |                                                      | Qty. / Box                                           |
|-----------------------------------------------------------------------------------|------------------------------------------------------|------------------------------------------------------|
| BULB TRANS ULTRA Embryo Transfer Catheter - Bulb Tip                              |                                                      | 10                                                   |
| Stylet for Bulb Trans Ultra / Bulb Trans Star Embryo Transfer Catheter - Bulb Tip |                                                      | 10                                                   |
|                                                                                   | BULB TRANS ULTRA Embryo Transfer Catheter - Bulb Tip | BULB TRANS ULTRA Embryo Transfer Catheter - Bulb Tip |