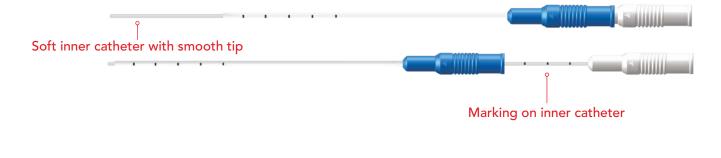

## EMBRYO TRANS Embryo Transfer Catheter

The EMBRYO TRANS Embryo Transfer Catheter is used to introduce in-vitro fertilized (IVF) embryos into the uterine cavity.

- A soft inner catheter with smooth tip
- Marking on inner catheter and outer sheath
- Shapeable outer sheath
- Stylet for outer sheath available separately

## ECHO TRANS Embryo Transfer Catheter

The ECHO TRANS Embryo Transfer Catheter is used to introduce in-vitro fertilized (IVF) embryos into the uterine cavity.

- Echogenic inner catheter facilities enhanced visibility under ultrasound
- A soft inner catheter with a smooth tip
- Marking on inner catheter and outer sheath
- Shapeable outer sheath
- Stylet for outer sheath available separately

## TWINKLE EMBRYO TRANS Embryo Transfer Catheter

The TWINKLE EMBRYO TRANS Embryo Transfer Catheter is used to introduce in-vitro fertilized (IVF) embryos into the uterine cavity.

- A soft inner catheter with fused echogenic band
- Marking on inner catheter and outer sheath
- Shapeable outer sheath
- Stylet for outer sheath available separately