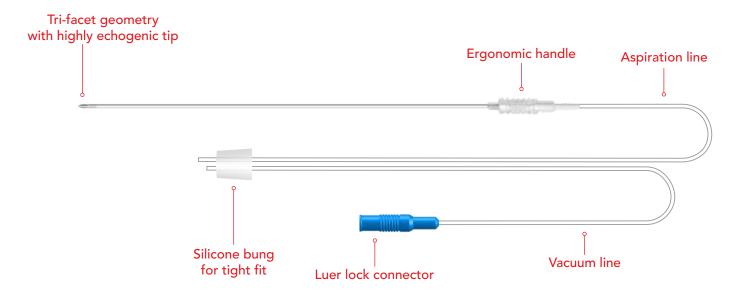

## ACE Single Lumen Ovum Pickup Needle

The ACE Single Lumen Ovum Pickup Needle is used for laparoscopic or ultrasound-guided transvaginal retrieval of oocytes from ovarian follicles.

- Highly echogenic tip
- Silicone bung for a tight fit
- Non-coring needle
- With Luer lock connector
- Ergonomic handle
- 100 cm aspiration line