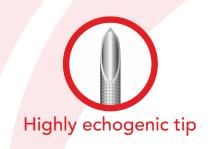

## ACE Single Lumen Ovum Pickup Needle

The ACE Single Lumen Ovum Pickup Needle is used for laparoscopic or ultrasound-guided transvaginal retrieval of oocytes from ovarian follicles.

- Highly echogenic tip
- Silicone bung for a tight fit
- Non-coring needle
- With Luer lock connector
- Ergonomic handle
- 100 cm aspiration line

Tri-facet geometry with highly echogenic tip

| Order No.                        | Description                                                          | Needle<br>Length (cm) | Needle<br>Gauge | Qty. / Box |
|----------------------------------|----------------------------------------------------------------------|-----------------------|-----------------|------------|
| A-OVM-SL16/35-M                  | ACE-M Manual Single Lumen Ovum Pickup Needle                         | 35                    | 16              | 10         |
| A-OVM-SL17/35-M                  | ACE-M Manual Single Lumen Ovum Pickup Needle                         | 35                    | 17              | 10         |
| A-OVM-SL18/35-M                  | ACE-M Manual Single Lumen Ovum Pickup Needle                         | 35                    | 18              | 10         |
| *All products may not be availab | le in all countries. Please contact our sales denartment for details |                       |                 |            |