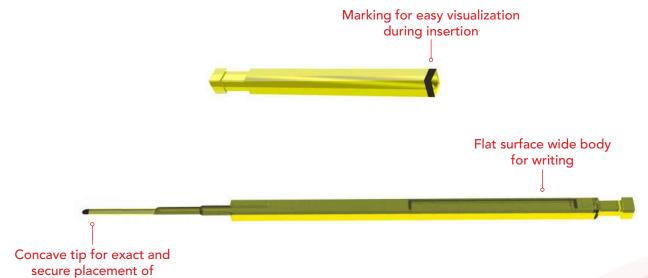

### **SURELOCK** Vitrification Straws

The SURELOCK Vitrification Straw is a cryopreservation storage device. It is used in the vitrification procedure to contain and maintain oocytes and embryos.

- Concave tip for exact and secure placement of specimen under microscope
- Secure air tight coupling
- Semi-transparent body and cap
- The arrow on top surface ensuring orientation during use
- Easy visibility under microscope
- 1 cell MEA  $\geq$  80% expand blastocysts within 96h
- Endotoxin LAL tested
- + Sterility: SAL 10 $^{\circ}$  Gamma sterilized
- Vitrification of 1-cell stage of embryos
- Available in 5 colours

#### specimen under microscope

| Colour    | Pink  | Yellow | Green | Blue  | Violet | Qty. / Box |
|-----------|-------|--------|-------|-------|--------|------------|
| Order No. | SUL-P | SUL-Y  | SUL-G | SUL-B | SUL-V  | 10         |