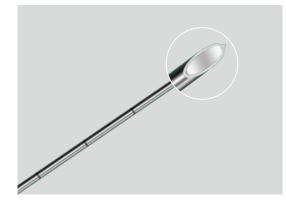

## **ASPI** Aspiration Needle

The ASPI Aspiration Needle is used for laparoscopic or ultrasound-guided transvaginal aspiration.

- Bevel tip
- Centimetre marking provided for precise placement
- Transparent luer lock connector