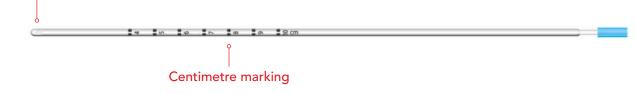

## **Trial Transfer Catheter**

The Trial Transfer catheter is a closed-ended catheter that is only to be used to determine the passage through the cervix prior to embryo transfer accessible to Allwin's Embryo Transfer Catheter.

- Allows for confident positioning of the outer sheath before introducing the embryo loaded catheter
- Same soft material and smooth tip as catheter to minimize patient trauma
- Centimetre depth marking for confident and precise catheter placement
- Limulus Amebocyte Lysate (LAL) tested to ensure the product is non-pyrogenic