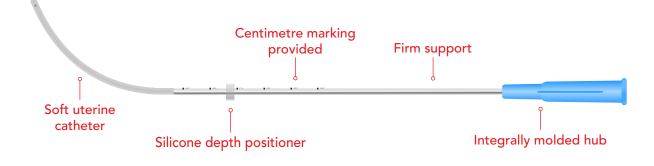

## **INSEMINA** Intra Uterine Insemination Catheter

The INSEMINA Intra Uterine Insemination Catheter (Open Tip & Close Tip) is intended for the introduction of washed spermatozoa into the uterine cavity.

- A soft uterine catheter with firm support
- Integrally molded hub
- Silicone depth positioner for precise placement
- Open tip as well as closed tip (with two lateral holes) catheters available

| Order No.                | Description                                                                 | Qty. / Box |
|--------------------------|-----------------------------------------------------------------------------|------------|
| I-IUI                    | INSEMINA Intra Uterine Insemination Catheter                                | 25         |
| I-IUI-O                  | INSEMINA Intra Uterine Insemination Catheter (Open Tip)                     | 25         |
| *All products may not be | available in all countries. Please contact our sales department for details |            |