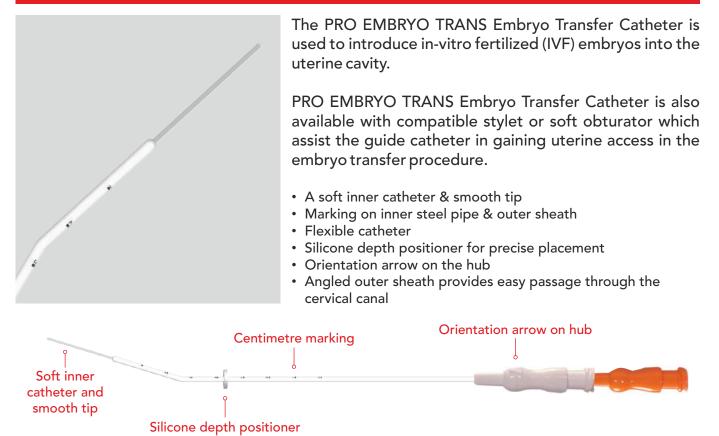

## PRO EMBRYO TRANS Embryo Transfer Catheter

Soft Obturator for Pro Embryo Trans / Pro Echo Trans / Twinkle Pro Embryo Trans Catheter

| <u></u>     |                                                                                          |           |
|-------------|------------------------------------------------------------------------------------------|-----------|
| Stylet      | for Pro Embryo Trans / Pro Echo Trans / Twinkle Pro Embryo Trans Catheter                |           |
| Order No.   | Description                                                                              | Qty. / Bo |
| PEB-ETC     | PRO EMBRYO TRANS Embryo Transfer Catheter                                                | 10        |
| PEB-ETC-SB  | PRO EMBRYO TRANS Embryo Transfer Catheter with Soft Obturator                            | 10        |
| PEB-ETC-STY | PRO EMBRYO TRANS Embryo Transfer Catheter with Stylet                                    | 10        |
| SB-PE       | Soft Obturator for Pro Embryo Trans / Pro Echo Trans / Twinkle Pro Embryo Trans Catheter | 10        |