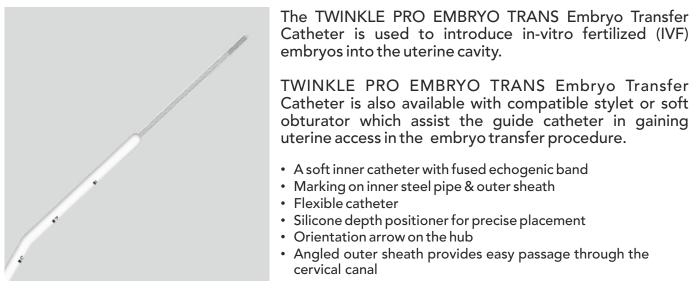

### TWINKLE PRO EMBRYO TRANS Embryo Transfer Catheter

Soft Obturator for Pro Embryo Trans / Pro Echo Trans / Twinkle Pro Embryo Trans Catheter

|   | -     | - | - | - | di l |
|---|-------|---|---|---|------|
| _ |       |   |   |   | 3    |
|   | <br>- | - | - | - | - N  |

#### Stylet for Pro Embryo Trans / Pro Echo Trans / Twinkle Pro Embryo Trans Catheter

| Description                                                                              | Qty. / Box                                                                                                                                                                                                                                                                                             |
|------------------------------------------------------------------------------------------|--------------------------------------------------------------------------------------------------------------------------------------------------------------------------------------------------------------------------------------------------------------------------------------------------------|
| TWINKLE PRO EMBRYO TRANS Embryo Transfer Catheter                                        | 10                                                                                                                                                                                                                                                                                                     |
| TWINKLE PRO EMBRYO TRANS Embryo Transfer Catheter with Soft Obturator                    | 10                                                                                                                                                                                                                                                                                                     |
| TWINKLE PRO EMBRYO TRANS Embryo Transfer Catheter with Stylet                            | 10                                                                                                                                                                                                                                                                                                     |
| Soft Obturator for Pro Embryo Trans / Pro Echo Trans / Twinkle Pro Embryo Trans Catheter | 10                                                                                                                                                                                                                                                                                                     |
| Stylet for Pro Embryo Trans / Pro Echo Trans / Twinkle Pro Embryo Trans Catheter         | 10                                                                                                                                                                                                                                                                                                     |
|                                                                                          | TWINKLE PRO EMBRYO TRANS Embryo Transfer Catheter         TWINKLE PRO EMBRYO TRANS Embryo Transfer Catheter with Soft Obturator         TWINKLE PRO EMBRYO TRANS Embryo Transfer Catheter with Stylet         Soft Obturator for Pro Embryo Trans / Pro Echo Trans / Twinkle Pro Embryo Trans Catheter |