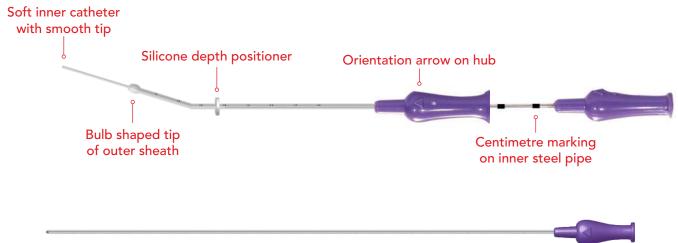

## BULB TRANS ULTRA Embryo Transfer Catheter - Bulb Tip

The BULB TRANS ULTRA Embryo Transfer Catheter - Bulb Tip is used to introduce in-vitro fertilized (IVF) embryos into the uterine cavity.

- Firm outer sheath
- A supported soft inner catheter with a smooth tip
- Marking on inner steel pipe and outer sheath
- Bulb shaped tip of the outer sheath
- Silicone depth positioner for precise placement
- The bulb-shaped angled outer sheath eases passage through the cervix

## BULB TRANS STAR Embryo Transfer Catheter - Bulb Tip

The BULB TRANS STAR Embryo Transfer Catheter - Bulb Tip is used to introduce in-vitro fertilized (IVF) embryos into the uterine cavity.

- Firm outer sheath
- Soft inner catheter
- Marking on inner steel pipe and outer sheath
- Bulb shaped angled tip of the outer sheath
- Silicone depth positioner for precise placement
- The catheter is curved to facilitate insertion
- Echogenic band on the inner catheter to improve the visibility under ultrasound
- Echogenic tip of the inner catheter to improve the visibility under ultrasound