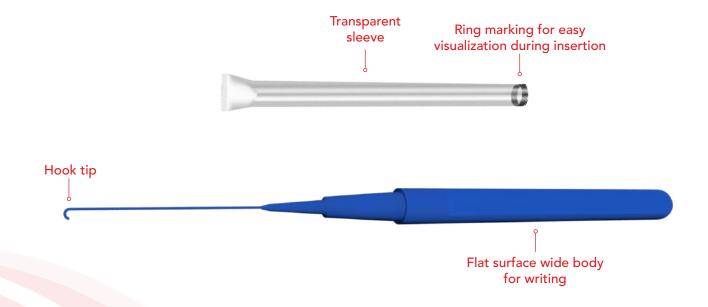

## **SUREHOOK** Vitrification Straws

The SUREHOOK Vitrification Straw is a cryopreservation storage device. It is used in the vitrification procedure to contain and maintain oocytes and embryos.

- Hook shaped tip design
- Secure coupling
- Adequate flat surface for writing
- Hook width ensuring placement of minimum solution
- Flexible tip
- 1 cell  $\dot{MEA} \ge 80\%$  expand blastocysts within 96h
- Endotoxin LAL tested
- Sterility: SAL 10<sup>-6</sup> Gamma sterilized
- Vitrification of oocytes and embryos
- Available in 5 colours

- High survival and development rates
- Secure coupling
- Marking on tip extreme for easy visibility under the microscope
- Adequate flat surface for writing
- Tip width ensuring placement of minimum solution
- 1 cell MEA  $\ge$  80% expand blastocysts within 96h
- Endotoxin LAL tested
- Sterility: SAL 10 $^{\circ}$  Gamma sterilized
- Vitrification of oocytes and embryos in all stages of development
- Available in 5 colours