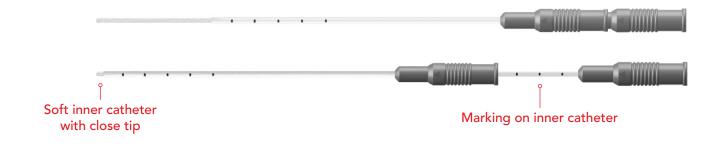

## EMBRYO TRANS Embryo Transfer Catheter

The EMBRYO TRANS Embryo Transfer Catheter is used to introduce in-vitro fertilized (IVF) embryos into the uterine cavity.

- A soft inner catheter with smooth tip
- Marking on inner catheter and outer sheath
- Shapeable outer sheath
- Stylet for outer sheath available separately

## ECHO TRANS Embryo Transfer Catheter

The ECHO TRANS Embryo Transfer Catheter is used to introduce in-vitro fertilized (IVF) embryos into the uterine cavity.

- Echogenic inner catheter facilities enhanced visibility under ultrasound
- A soft inner catheter with a smooth tip
- Marking on inner catheter and outer sheath
- Shapeable outer sheath
- Stylet for outer sheath available separately

## TWINKLE EMBRYO TRANS Embryo Transfer Catheter

The TWINKLE EMBRYO TRANS Embryo Transfer Catheter is used to introduce in-vitro fertilized (IVF) embryos into the uterine cavity.

- A soft inner catheter with fused echogenic band
- Marking on inner catheter and outer sheath
- Shapeable outer sheath
- Stylet for outer sheath available separately