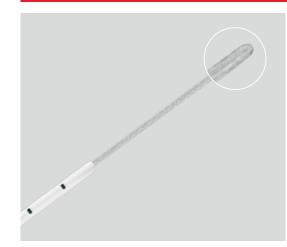

## BULB TRANS ULTRA Embryo Transfer Catheter - Bulb Tip

The BULB TRANS ULTRA Embryo Transfer Catheter - Bulb Tip is used to introduce in-vitro fertilized (IVF) embryos into the uterine cavity.

- Firm outer sheath
- A supported soft inner catheter with a smooth tip
- Marking on inner steel pipe and outer sheath
- Bulb shaped tip of the outer sheath
- Silicone depth positioner for precise placement
- The bulb-shaped angled outer sheath eases passage through the cervix

## BULB TRANS STAR Embryo Transfer Catheter - Bulb Tip

The BULB TRANS STAR Embryo Transfer Catheter - Bulb Tip is used to introduce in-vitro fertilized (IVF) embryos into the uterine cavity.

- Firm outer sheath
- Soft inner catheter
- Marking on inner steel pipe and outer sheath
- Bulb shaped angled tip of the outer sheath
- Silicone depth positioner for precise placement
- The catheter is curved to facilitate insertion
- Echogenic band on the inner catheter to improve the visibility under ultrasound
- Echogenic tip of the inner catheter to improve the visibility under ultrasound