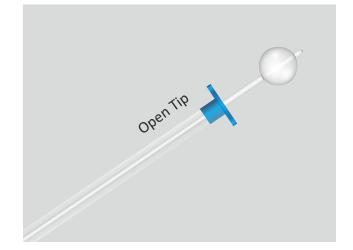

#### FLEXI Intra Uterine Insemination Catheter

The FLEXI Intra Uterine Insemination Catheter (Open Tip & Close Tip) is intended for the introduction of washed spermatozoa into the uterine cavity.

- Shapeable outer sheath for easy insertion
- Centimetre marking on a catheter for precise placement
- Stylet available separately
- Open tip as well as closed tip (with two lateral holes) catheters available

| Order No. | Description                                              | Qty. / Box |
|-----------|----------------------------------------------------------|------------|
| F-IUI     | FLEXI Intra Uterine Insemination Catheter                | 25         |
| F-IUI-O   | FLEXI Intra Uterine Insemination Catheter (Open Tip)     | 25         |
| STY18     | Stylet for FLEXI IUI Intra Uterine Insemination Catheter | 25         |
|           |                                                          |            |