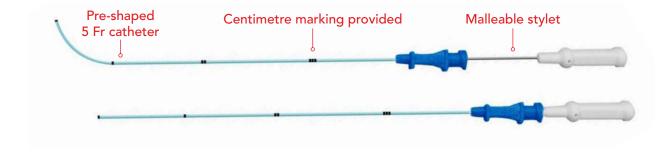

## SALPINX CATH Fallopian Tube Recanalization Catheter

The SALPINX CATH Fallopian Tube Recanalization Catheter is used for fallopian tube recanalization under radiological fluoroscopic control.

- Preshaped 5 Fr catheter
- · Centimetre marking on the catheter for precise placement
- Malleable stylet
- Hydrophilic guidewire available separately