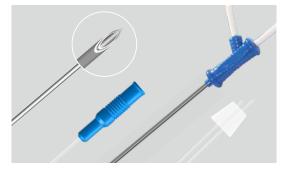

## ACE Single Lumen Ovum Pickup Needle

The ACE Single Lumen Ovum Pickup Needle is used for laparoscopic or ultrasound-guided transvaginal retrieval of oocytes from ovarian follicles.

- Highly echogenic tip
- Silicone bung for a tight fit
- Non-coring needle
- With Luer lock connector
- Ergonomic handle
- 100 cm aspiration line

| Order No.                       | Description                                                            | Needle<br>Length (cm) | Needle<br>Gauge | Qty. / Box |
|---------------------------------|------------------------------------------------------------------------|-----------------------|-----------------|------------|
| A-OVM-SL16/35                   | ACE Single Lumen Ovum Pickup Needle                                    | 35                    | 16              | 10         |
| A-OVM-SL17/35                   | ACE Single Lumen Ovum Pickup Needle                                    | 35                    | 17              | 10         |
| A-OVM-SL18/35                   | ACE Single Lumen Ovum Pickup Needle                                    | 35                    | 18              | 10         |
| *All products may not be availa | able in all countries. Please contact our sales department for details |                       |                 |            |