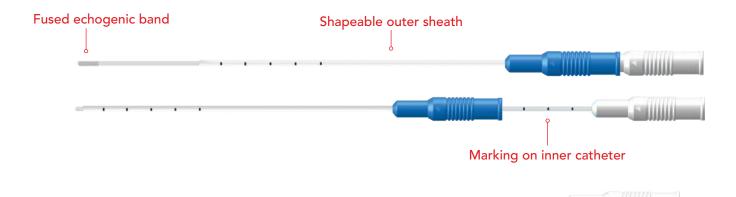

## TWINKLE EMBRYO TRANS Embryo Transfer Catheter

The TWINKLE EMBRYO TRANS Embryo Transfer Catheter is used to introduce in-vitro fertilized (IVF) embryos into the uterine cavity.

- A soft inner catheter with fused echogenic band
- Marking on inner catheter and outer sheath
- Shapeable outer sheath
- Stylet for outer sheath available separately